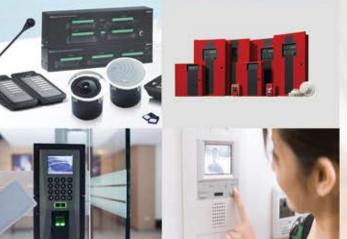

#### 2. ELV

- Lighting Control System
- Telephone & Data System
- Home Automation System
- SMATV & MATV System
- CCTV System
- Public Address System (Sound System)
- Fire Alarm & Protection System
- Access Control System
- Intercom Audio & Video System