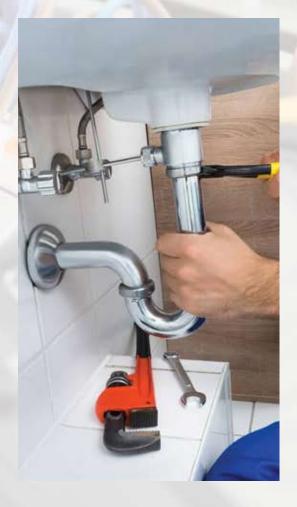

# **PLUMBING & PUBLIC HEALTH SYSTEM**

- Drainage System
- Water Supply System [Hot & Cold]
- Water Filtration System
- Irrigation System
- Swimming Pool

- Sanitation
- Rain Water Dryer System
- LPG / NG System
- Sewage Treatment