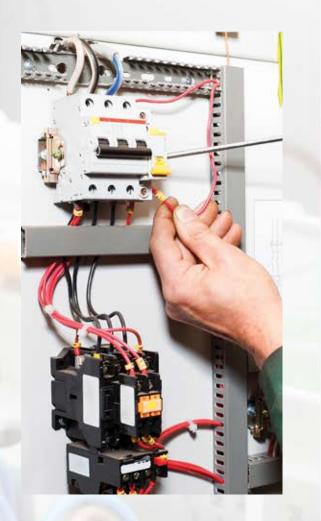

# **ELECTRICAL POWER SYSTEM**

#### 1. LV

- Power System
- Lighting System

#### 2. ELV

- Lighting Control System
- Telephone & Data System
- Home Automation System
- SMATV & MATV System
- CCTV System
- Public Address System (Sound System)
- Fire Alarm & Protection System
- Access Control System
- Intercom Audio & Video System